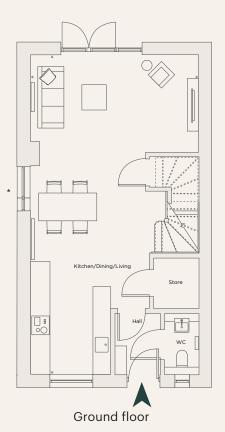

## 3 Bedroom

Total Area 101.6  $m^2/$  1,094  $ft^2$ 

Plots: 20, 21, 29, 34, 35, 44, 45, 54, 55, 64, 65, 94

First floor

| Kitchen/Dining/Living | 5.18 m | Х | 9.80 m | 17' 0" | Х | 31' 10" |
|-----------------------|--------|---|--------|--------|---|---------|
| Bedroom 1             | 4.06 m | Х | 2.97 m | 13' 4" | Х | 9' 9"   |
| Bedroom 2             | 2.66 m | Х | 4.59 m | 8' 9"  | Х | 15' 1"  |
| Bedroom 3             | 2.66 m | Х | 3.59 m | 8' 9"  | Х | 11' 9"  |
| Bathroom              | 2.66 m | Х | 2.00 m | 8' 9"  | Х | 6' 7"   |
| Ensuite               | 1.01 m | Х | 2.97 m | 3' 4"  | Х | 9' 9"   |
|                       |        |   |        |        |   |         |

Floor plans are not to scale. Measurements are approximate and for guidance only. \*Window to plot 15, 20 & 103 only.

1 m 2 m 3 m 4 m