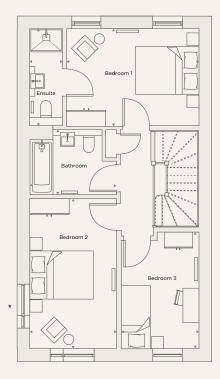

## 3 Bedroom

Total Area 101.6  $m^2/$  1,094  $ft^2$ 

Plots: 20, 21, 29, 34, 35, 44, 45, 54, 55, 64, 65, 94

First floor

| Kitchen/Dining/Living | 5.18 m | Х | 9.80 m | 17' 0" | Х | 31' 10" |
|-----------------------|--------|---|--------|--------|---|---------|
| Bedroom 1             | 4.06 m | Х | 2.97 m | 13' 4" | Х | 9' 9"   |
| Bedroom 2             | 2.66 m | Х | 4.59 m | 8' 9"  | Х | 15' 1"  |
| Bedroom 3             | 2.66 m | Х | 3.59 m | 8' 9"  | Х | 11' 9"  |
| Bathroom              | 2.66 m | Х | 2.00 m | 8' 9"  | Х | 6' 7"   |
| Ensuite               | 1.01 m | Х | 2.97 m | 3' 4"  | Х | 9' 9"   |
|                       |        |   |        |        |   |         |

Floor plans are not to scale. Measurements are approximate and for guidance only. \*Window to plot 15, 20 & 103 only.

1 m 2 m 3 m 4 m